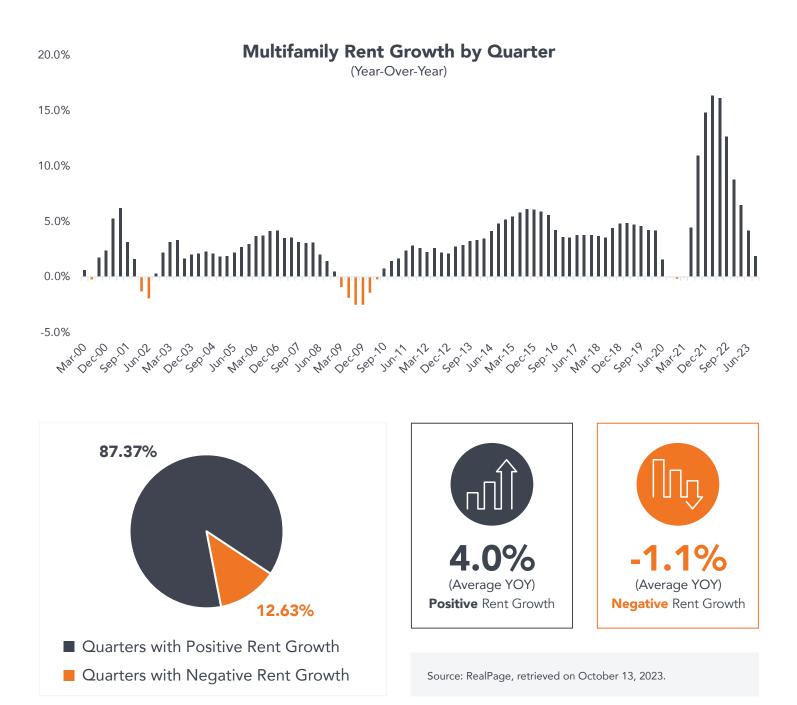

## Persistent Multifamily Rent Growth Across Cycles

Why do investors favor multifamily as their largest allocation of any property market sector? Consistency of returns across market cycles. For more than two decades, year-over-year rent growth, tracked quarterly, has been positive 87% of the time, averaging 4% in positive quarters and only a -1.1% decline in negative quarters.